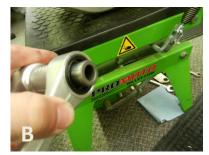

## Linkage Installation Instructions 2008-2014 HONDA CRF 450X

Part# (22-LG-101)

- Place the bike on a stand and secure it to prevent it from falling over during the installation procedure. Check to make sure the swing arm is free of the stand with the rear wheel properly supported.
- 2. Remove the rear nut and bolt from linkage. If bolt is difficult to remove after the nut has been taken off, lift the swing arm in order to relieve the pressure on the bolt.
- 3. Remove the front bolt from the stock linkage. (Picture A)
- 4. With both bolts removed, slide the stock linkage out of the bike.
- Remove the bearing shaft and caps from the stock link and slide them into the Fastway link. Before Installation, be sure all surfaces are clean and a liberal amount of grease is applied to the bearings and the mating shaft surfaces. (Picture B and C)
- The Fastway Linkage comes with 2 different rear inserts which allows for 4 linkage lengths. Point the arrows at the correct dots to adjust the linkage length accordingly. Inserts should be lightly greased to ensure they properly seat in the linkage. (Picture D)