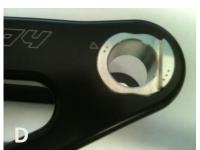

## Linkage Installation Instructions 2008-2014 HONDA CRF 450X

Part# (22-LG-101)

- Place the bike on a stand and secure it to prevent it from falling over during the installation procedure. Check to make sure the swing arm is free of the stand with the rear wheel properly supported.
- 2. Remove the rear nut and bolt from linkage. If bolt is difficult to remove after the nut has been taken off, lift the swing arm in order to relieve the pressure on the bolt.
- 3. Remove the front bolt from the stock linkage. (Picture A)
- 4. With both bolts removed, slide the stock linkage out of the bike.
- Remove the bearing shaft and caps from the stock link and slide them into the Fastway link. Before Installation, be sure all surfaces are clean and a liberal amount of grease is applied to the bearings and the mating shaft surfaces. (Picture B and C)
- The Fastway Linkage comes with 2 different rear inserts which allows for 4 linkage lengths. Point the arrows at the correct dots to adjust the linkage length accordingly. Inserts should be lightly greased to ensure they properly seat in the linkage. (Picture D)

| 1 Dot (Insert A)  | +0.00 mm (Stock Length) |
|-------------------|-------------------------|
| 2 Dots (Insert B) | +0.67 mm                |
| 3 Dots (Insert B) | +1.33 mm                |
| 4 Dots (Insert A) | +2.00 mm                |