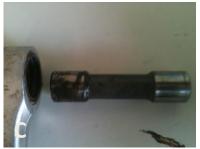

## Linkage Installation Instructions 2008-2014 HONDA CRF 450X

Part# (22-LG-101)

- Place the bike on a stand and secure it to prevent it from falling over during the installation procedure. Check to make sure the swing arm is free of the stand with the rear wheel properly supported.
- 2. Remove the rear nut and bolt from linkage. If bolt is difficult to remove after the nut has been taken off, lift the swing arm in order to relieve the pressure on the bolt.
- 3. Remove the front bolt from the stock linkage. (Picture A)
- 4. With both bolts removed, slide the stock linkage out of the bike.
- Remove the bearing shaft and caps from the stock link and slide them into the Fastway link. Before Installation, be sure all surfaces are clean and a liberal amount of grease is applied to the bearings and the mating shaft surfaces. (Picture B and C)
- The Fastway Linkage comes with 2 different rear inserts which allows for 4 linkage lengths. Point the arrows at the correct dots to adjust the linkage length accordingly. Inserts should be lightly greased to ensure they properly seat in the linkage. (Picture D)