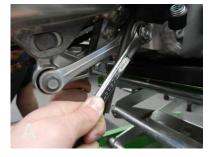

## Linkage Installation Instructions 2008-2014 HONDA CRF 450X

Part# (22-LG-101)

- Place the bike on a stand and secure it to prevent it from falling over during the installation procedure. Check to make sure the swing arm is free of the stand with the rear wheel properly supported.
- 2. Remove the rear nut and bolt from linkage. If bolt is difficult to remove after the nut has been taken off, lift the swing arm in order to relieve the pressure on the bolt.
- 3. Remove the front bolt from the stock linkage. (Picture A)
- 4. With both bolts removed, slide the stock linkage out of the bike.
- Remove the bearing shaft and caps from the stock link and slide them into the Fastway link. Before Installation, be sure all surfaces are clean and a liberal amount of grease is applied to the bearings and the mating shaft surfaces. (Picture B and C)
- The Fastway Linkage comes with 2 different rear inserts which allows for 4 linkage lengths. Point the arrows at the correct dots to adjust the linkage length accordingly. Inserts should be lightly greased to ensure they properly seat in the linkage. (Picture D)