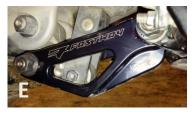

Install the nuts and ensure they are properly torqued. Also check that the adjustable inserts installed in Step 6 have adequately seated in the linkage.
Installation is now complete! (Picture E)