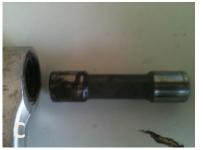

## Part# (22-LG-200)

- 1. Place the bike on a stand and secure it to prevent it from falling over during the installation procedure. Check to make sure the swing arm is free of the stand with the rear wheel properly supported.
- 2. Remove the rear nut and bolt from linkage. If bolt is difficult to remove after the nut has been taken off, lift the swing arm in order to relieve the pressure on the bolt.
- 3. Remove the front bolt from the stock linkage. (Picture A)
- 4. With both bolts removed, slide the stock linkage out of the bike.
- Remove the bearing shaft and caps from the stock link and slide them into the Fastway link. Before Installation, be sure all surfaces are clean and a liberal amount of grease is applied to the bearings and the mating shaft surfaces. (Picture B and C)
- The Fastway Linkage comes with 2 different rear inserts which allows for 4 linkage lengths. Point the arrows at the correct dots to adjust the linkage length accordingly. Inserts should be lightly greased to ensure they properly seat in the linkage. (Picture D)