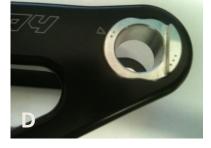

## Part# (22-LG-200)

- 1. Place the bike on a stand and secure it to prevent it from falling over during the installation procedure. Check to make sure the swing arm is free of the stand with the rear wheel properly supported.
- 2. Remove the rear nut and bolt from linkage. If bolt is difficult to remove after the nut has been taken off, lift the swing arm in order to relieve the pressure on the bolt.
- 3. Remove the front bolt from the stock linkage. (Picture A)
- 4. With both bolts removed, slide the stock linkage out of the bike.
- Remove the bearing shaft and caps from the stock link and slide them into the Fastway link. Before Installation, be sure all surfaces are clean and a liberal amount of grease is applied to the bearings and the mating shaft surfaces. (Picture B and C)
- The Fastway Linkage comes with 2 different rear inserts which allows for 4 linkage lengths. Point the arrows at the correct dots to adjust the linkage length accordingly. Inserts should be lightly greased to ensure they properly seat in the linkage. (Picture D)

| 1 Dot (Insert A)  | +0.00 mm (Stock Length) |
|-------------------|-------------------------|
|                   | 0.00                    |
| 2 Dots (Insert B) | +0.67 mm                |
|                   | +0.07 11111             |
| 3 Dots (Insert B) | 1 22 mm                 |
| S DOIS (INSERT D) | +1.33 mm                |
| 1 Data (lucant A) | . 0.00                  |
| 4 Dots (Insert A) | +2.00 mm                |