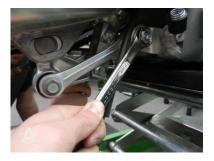

## Part# (22-LG-200)

- 1. Place the bike on a stand and secure it to prevent it from falling over during the installation procedure. Check to make sure the swing arm is free of the stand with the rear wheel properly supported.
- 2. Remove the rear nut and bolt from linkage. If bolt is difficult to remove after the nut has been taken off, lift the swing arm in order to relieve the pressure on the bolt.
- 3. Remove the front bolt from the stock linkage. (Picture A)
- 4. With both bolts removed, slide the stock linkage out of the bike.
- Remove the bearing shaft and caps from the stock link and slide them into the Fastway link. Before Installation, be sure all surfaces are clean and a liberal amount of grease is applied to the bearings and the mating shaft surfaces. (Picture B and C)
- The Fastway Linkage comes with 2 different rear inserts which allows for 4 linkage lengths. Point the arrows at the correct dots to adjust the linkage length accordingly. Inserts should be lightly greased to ensure they properly seat in the linkage. (Picture D)