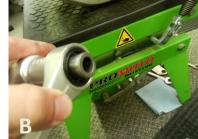

## Part# (22-LG-200)

- 1. Place the bike on a stand and secure it to prevent it from falling over during the installation procedure. Check to make sure the swing arm is free of the stand with the rear wheel properly supported.
- 2. Remove the rear nut and bolt from linkage. If bolt is difficult to remove after the nut has been taken off, lift the swing arm in order to relieve the pressure on the bolt.
- 3. Remove the front bolt from the stock linkage. (Picture A)
- 4. With both bolts removed, slide the stock linkage out of the bike.
- Remove the bearing shaft and caps from the stock link and slide them into the Fastway link. Before Installation, be sure all surfaces are clean and a liberal amount of grease is applied to the bearings and the mating shaft surfaces. (Picture B and C)
- The Fastway Linkage comes with 2 different rear inserts which allows for 4 linkage lengths. Point the arrows at the correct dots to adjust the linkage length accordingly. Inserts should be lightly greased to ensure they properly seat in the linkage. (Picture D)