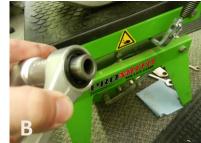

## Part# (22-LG-201)

- 1. Place the bike on a stand and secure it to prevent it from falling over during the installation procedure. Check to make sure the swing arm is free of the stand with the rear wheel properly supported.
- 2. Remove the rear nut and bolt from linkage. If bolt is difficult to remove after the nut has been taken off, lift the swing arm in order to relieve the pressure on the bolt.
- 3. Remove the front bolt from the stock linkage. (Picture A)
- 4. With both bolts removed, slide the stock linkage out of the bike.
- Remove the bearing shaft and caps from the stock link and slide them into the Fastway link. Before Installation, be sure all surfaces are clean and a liberal amount of grease is applied to the bearings and the mating shaft surfaces. (Picture B and C)
- The Fastway Linkage comes with 2 different rear inserts which allows for 4 linkage lengths. Point the arrows at the correct dots to adjust the linkage length accordingly. Inserts should be lightly greased to ensure they properly seat in the linkage. (Picture D)