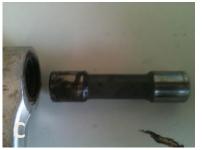

## Part# (22-LG-201)

- 1. Place the bike on a stand and secure it to prevent it from falling over during the installation procedure. Check to make sure the swing arm is free of the stand with the rear wheel properly supported.
- 2. Remove the rear nut and bolt from linkage. If bolt is difficult to remove after the nut has been taken off, lift the swing arm in order to relieve the pressure on the bolt.
- 3. Remove the front bolt from the stock linkage. (Picture A)
- 4. With both bolts removed, slide the stock linkage out of the bike.
- Remove the bearing shaft and caps from the stock link and slide them into the Fastway link. Before Installation, be sure all surfaces are clean and a liberal amount of grease is applied to the bearings and the mating shaft surfaces. (Picture B and C)
- The Fastway Linkage comes with 2 different rear inserts which allows for 4 linkage lengths. Point the arrows at the correct dots to adjust the linkage length accordingly. Inserts should be lightly greased to ensure they properly seat in the linkage. (Picture D)