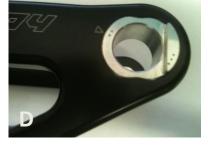

## Part# (22-LG-201)

- 1. Place the bike on a stand and secure it to prevent it from falling over during the installation procedure. Check to make sure the swing arm is free of the stand with the rear wheel properly supported.
- 2. Remove the rear nut and bolt from linkage. If bolt is difficult to remove after the nut has been taken off, lift the swing arm in order to relieve the pressure on the bolt.
- 3. Remove the front bolt from the stock linkage. (Picture A)
- 4. With both bolts removed, slide the stock linkage out of the bike.
- Remove the bearing shaft and caps from the stock link and slide them into the Fastway link. Before Installation, be sure all surfaces are clean and a liberal amount of grease is applied to the bearings and the mating shaft surfaces. (Picture B and C)
- The Fastway Linkage comes with 2 different rear inserts which allows for 4 linkage lengths. Point the arrows at the correct dots to adjust the linkage length accordingly. Inserts should be lightly greased to ensure they properly seat in the linkage. (Picture D)

| 1 Dot (Insert A)  | +0.00 mm (Stock Length) |
|-------------------|-------------------------|
|                   | 0.00                    |
| 2 Dots (Insert B) | +0.67 mm                |
|                   | +0.07 11111             |
| 3 Dots (Insert B) | 1 22 mm                 |
| S DOIS (INSERT D) | +1.33 mm                |
| 1 Data (lucant A) | . 0.00                  |
| 4 Dots (Insert A) | +2.00 mm                |