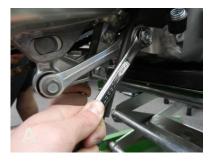

## Part# (22-LG-201)

- 1. Place the bike on a stand and secure it to prevent it from falling over during the installation procedure. Check to make sure the swing arm is free of the stand with the rear wheel properly supported.
- 2. Remove the rear nut and bolt from linkage. If bolt is difficult to remove after the nut has been taken off, lift the swing arm in order to relieve the pressure on the bolt.
- 3. Remove the front bolt from the stock linkage. (Picture A)
- 4. With both bolts removed, slide the stock linkage out of the bike.
- Remove the bearing shaft and caps from the stock link and slide them into the Fastway link. Before Installation, be sure all surfaces are clean and a liberal amount of grease is applied to the bearings and the mating shaft surfaces. (Picture B and C)
- The Fastway Linkage comes with 2 different rear inserts which allows for 4 linkage lengths. Point the arrows at the correct dots to adjust the linkage length accordingly. Inserts should be lightly greased to ensure they properly seat in the linkage. (Picture D)