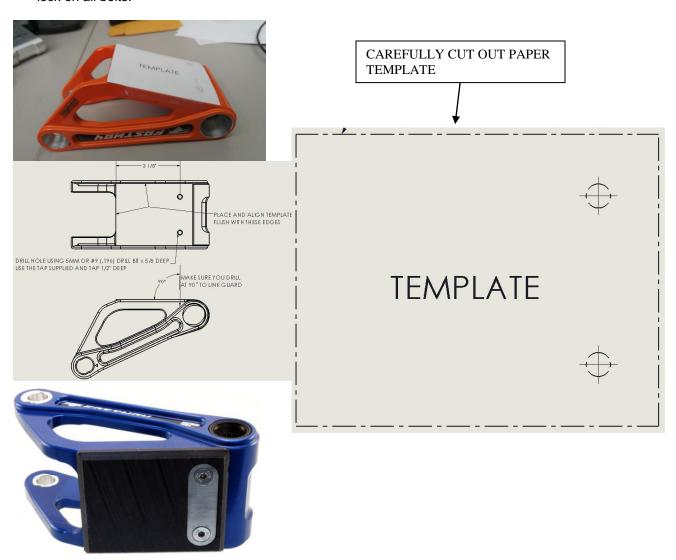

## **Instructions: 22-SP-020**

Parts List: (1) skid plate, (1) plate, (2) M6 bolts, (1) M6 tap

This installation requires drilling and tapping holes in your Linkage Guard. If you do not feel that you can safely drill and tap hole in your Linkage Guard, have your dealer drill and tap it for you. Cut template is included to achieve a perfect fit.

## **Installation Instructions:**

- 1. Carefully cut out the paper template on the dotted line.
- 2. Place and align the template flush with the edges as shown.
- 3. Drill hole using 5MM or #9 (.196) drill bit 5/8" deep. Make sure to do this perpendicular to the Linkage Guard.
- 4. Use the tap supplied and tap the holes that you just created.
- 5. Install skid plate with the supplied bolts and plate to the linkage guard. We recommend using thread lock on all bolts.