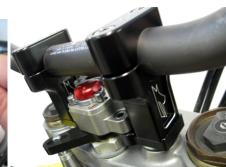

- 5. Install the handlebar risers (Items 3 & 4) in a position to suit the rider's preference. The risers are offset so that switching the left and right risers will offset the handlebars 4mm.
- 6. Attach the handlebar risers with the two M10 bolts (Item 2) and torque to 40Nm (29.5 lbf ft). (Figure 1)
- 7. Install handlebars and handlebar top clamps (Item 5) using the M8 bolts (Item 1). The gap between the handlebar top clamps and the handlebar risers should be equal from front to back when tightening bolts.
- 8. Install the stabilizer on the underbar mount. Make sure the height of the tower pin is adjusted so that the top of the pin is flush with the top of the transfer arm. See frame clamp instructions for details. (Figure 2)