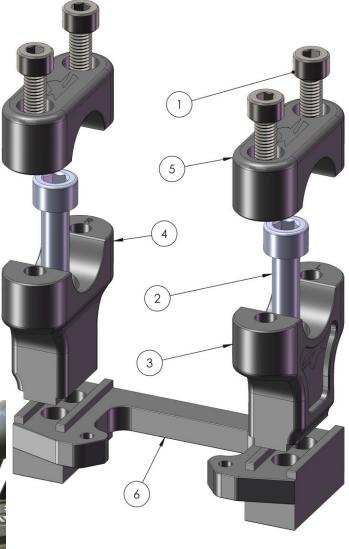

| 3. | . Remove the handlebar top clamps,     |  |  |  |
|----|----------------------------------------|--|--|--|
|    | handlebars, and stock handlebar risers |  |  |  |

| 4. | Set the underbar stabilizer mount (Item          |  |  |  |
|----|--------------------------------------------------|--|--|--|
|    | 6) on the triple clamp. The holes in the mount   |  |  |  |
|    | should match the two sets of tapped holes in the |  |  |  |
|    | triple clamp.                                    |  |  |  |

- 5. Install the handlebar risers (Items 3 & 4) in a position to suit the rider's preference. The risers are offset so that switching the left and right risers will offset the handlebars 4mm.
- 6. Attach the handlebar risers with the two M10 bolts (Item 2) and torque to 40Nm (29.5 lbf ft). (Figure 1)
- 7. Install handlebars and handlebar top clamps (Item 5) using the M8 bolts (Item 1). The gap between the handlebar top clamps and the handlebar risers should be equal from front to back when tightening bolts.
- 8. Install the stabilizer on the underbar mount. Make sure the height of the tower pin is adjusted so that the top of the pin is flush with the top of the transfer arm. See frame clamp instructions for details. (Figure 2)

Figure 1 Figure 2

| ITEM NO. | PART NUMBER         | DESCRIPTION               | QTY. |  |
|----------|---------------------|---------------------------|------|--|
| 1        | 70-2825             | BOLT M8x25 SOCKET S/S     | 4    |  |
| 2        | VA1-12,9-M10-1,5-60 | M10 x 60mm Bolt           | 2    |  |
| 3        | LK-CL230L_revB      | Handlebar Riser           | 1    |  |
| 4        | LK-CL230R_revB      | Handlebar Riser           | 1    |  |
| 5        | LK-CL232_revB       | Handlebar Top Clamp       | 2    |  |
| 6        | LK-PL153 revA       | Underbar Stabilizer Mount | 1    |  |