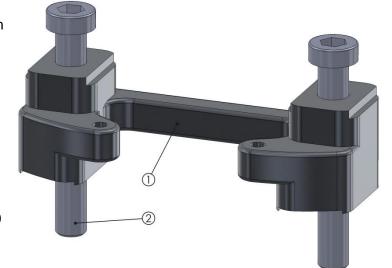

| ITEM NO. | PART NUMBER             | DESCRIPTION                                     | QTY. |
|----------|-------------------------|-------------------------------------------------|------|
| 1        | LK-PL154_revA           | Stabilizer Under-bar Mount Plate (Stock Risers) | 1    |
| 2        | VC1-10,9-M10-1,5-70-BLZ | M10 bolt, 70mm long (2-3/4")                    | 2    |
|          |                         |                                                 | - 20 |

- 3. Remove the stock handlebar risers.
- Set the underbar stabilizer mount (Item 1) on the triple-clamp. The open end of the mount should face the back of the bike with the slots on each end facing up.
- Reinstall the stock handlebar risers using the included M10 bolts (Item 2). Torque the riser to 40 Nm (29.5 lbf\*ft). Use the supplied risers and bolts for assembly ASS-DM-0107R.