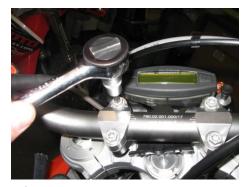

| 2. | Remove the stock top handlebar risers (Figure 1). |  |  |  |
|----|---------------------------------------------------|--|--|--|
|    | Lay the handlebars on the front fender.           |  |  |  |

Figure 1

Figure 2

See our entire product line at promotobillet.com