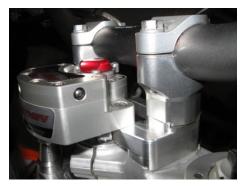

## **Instructions: ASS-DM-0107**

. Install frame clamp using frame clamp instructions. For this application, the stabilizer must be reverse mounted (Figure 2). To reverse mount the stabilizer; simply reverse the direction of the transfer arm so that it extends back underneath the stabilizer.

Figure 1

Figure 2

See our entire product line at promotobillet.com