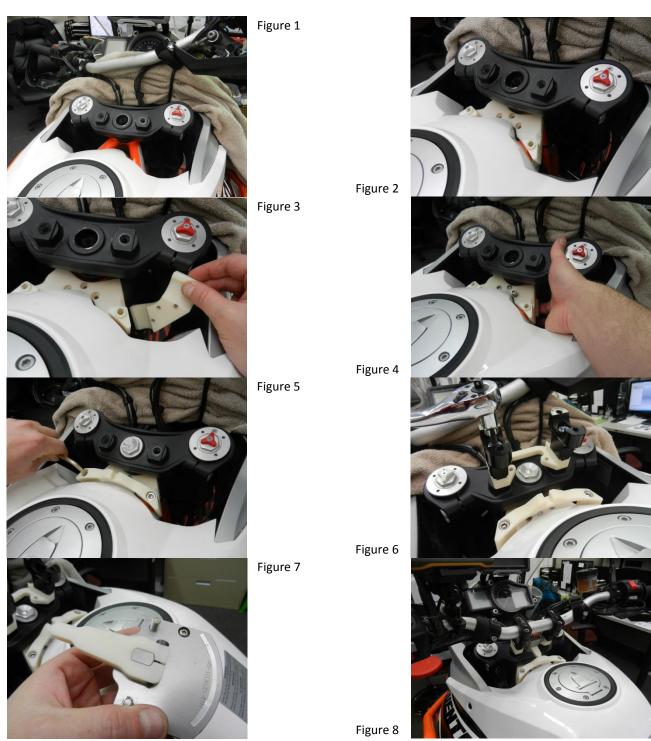

## ASS-DM-0110 Installation Instructions

- 1. Place bike on center stand on level, solid ground.
- 2. Thread locking fluid should be applied to all fasteners (Item 13).
- 3. Remove stock steering stabilizer located under & behind lower triple clamp.
- 4. Cover the instrument panel with a cloth or towel to protect it from the handlebars.
- 5. Remove the handlebars and place them on the towel out of the way of your triple clamp.
- 6. Remove the stock handlebar risers.
- 7. Remove the large bolt in the center of the triple clamp.
- 8. Loosen the four fork tube clamping bolts.
- Gently raise the triple clamp about one inch. (Figure 1)
- 10. Place Frame Clamp Top (Item 11) across the two upper frame rails. (Figure 2)
- 11. Place the Frame Clamp Bottom (Item 12) below the two upper frame rails; install it using three M6 bolts (Item 10) torque to 85in lbs. (Figures 3&4)
- 12. Install the Frame Clamp Bridge (Item 9) using two M8 bolts (Item 2). (Figure 5)
- Lower triple clamp back down until it is fully seated.
- 14. Install center triple clamp bolt.
- 15. Tighten the 4 fork tube clamping bolts.
- 16. Install the Under-bar Mount Plate (Item 7) and Under-bar Risers (Items 1 & 5) using two M10 bolts (Item 4). The risers are reversible to allow for two handlebar positions, ensure that the Fastway logos are facing outward. (Figure 6)
- 17. Install the Transfer Arm (Item 8) on the Fastway Steering Stabilizer using the M5 bolt (Item 6). (Figure 7)
- Install the Fastway Steering Stabilizer to the Under-bar Mount Plate (Item 7) using two M6 bolts included with the Fastway Steering Stabilizer.
- 19. Install handlebars using the two Handlebar Top Clamps (Item 3) and four M8 bolts (Item 2). (Figure 8)
- 20. Installation is now complete.
- 21. After a short ride, check that all fasteners are still tight.