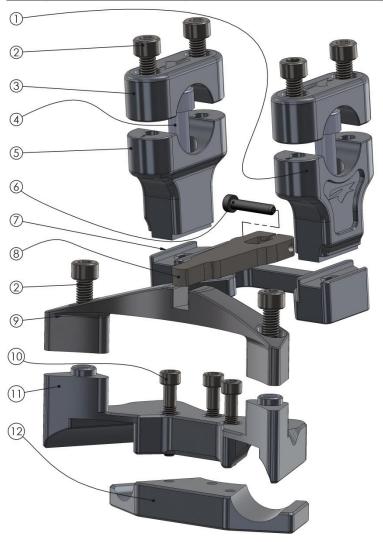

## ASS-DM-0110 Installation Instructions

- 1. Place bike on center stand on level, solid ground.
- 2. Thread locking fluid should be applied to all fasteners (Item 13).
- 3. Remove stock steering stabilizer located under & behind lower triple clamp.
- 4. Cover the instrument panel with a cloth or towel to protect it from the handlebars.
- 5. Remove the handlebars and place them on the towel out of the way of your triple clamp.
- 6. Remove the stock handlebar risers.
- 7. Remove the large bolt in the center of the triple clamp.
- 8. Loosen the four fork tube clamping bolts.
- Gently raise the triple clamp about one inch. (Figure 1)
- 10. Place Frame Clamp Top (Item 11) across the two upper frame rails. (Figure 2)
- 11. Place the Frame Clamp Bottom (Item 12) below the two upper frame rails; install it using three M6 bolts (Item 10) torque to 85in lbs. (Figures 3&4)
- 12. Install the Frame Clamp Bridge (Item 9) using two M8 bolts (Item 2). (Figure 5)
- Lower triple clamp back down until it is fully seated.
- 14. Install center triple clamp bolt.
- 15. Tighten the 4 fork tube clamping bolts.
- 16. Install the Under-bar Mount Plate (Item 7) and Under-bar Risers (Items 1 & 5) using two M10 bolts (Item 4). The risers are reversible to allow for two handlebar positions, ensure that the Fastway logos are facing outward. (Figure 6)
- 17. Install the Transfer Arm (Item 8) on the Fastway Steering Stabilizer using the M5 bolt (Item 6). (Figure 7)
- Install the Fastway Steering Stabilizer to the Under-bar Mount Plate (Item 7) using two M6 bolts included with the Fastway Steering Stabilizer.
- 19. Install handlebars using the two Handlebar Top Clamps (Item 3) and four M8 bolts (Item 2). (Figure 8)
- 20. Installation is now complete.
- 21. After a short ride, check that all fasteners are still tight.

| ITEM # | PART #                 | DESCRIPTION                      | QTY |
|--------|------------------------|----------------------------------|-----|
| 1      | LK-CL230R_revB         | UNDERBAR RISER                   | 1   |
| 2      | 70-2825                | BOLT M8x25 SOCKET S/S            | 6   |
| 3      | LK-CL232_revB          | Handlebar Top Clamp              | 2   |
| 4      | VA1-12,9-M10-1,5-60    | M10 x 60mm Bolt                  | 2   |
| 5      | LK-CL230L_revB         | UNDERBAR RISER                   | 1   |
| 6      | VC1-10,9-M5-0,8-25-BLZ | M5 bolt, 25mm long (1")          | 1   |
| 7      | LK-PL157_revA          | STABILIZER UNDER-BAR MOUNT PLATE | 1   |
| 8      | LK-PL158_revA          | TRANSFER ARM                     | 1   |
| 9      | LK-PL159_revA          | FRAME CLAMP BRIDGE               | 1   |
| 10     | 70-2635                | BOLT M6X35 SOCKET S/S            | 3   |
| 11     | LK-CL259_revA          | FRAME CLAMP TOP                  | 1   |
| 12     | LK-CL260_revA          | FRAME CLAMP BOTTOM               | 1   |
| 13     | LOCTITE2               | LOCTITE RED                      | 1   |