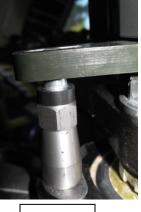

## Instructions: ASS-DM-0206

- 1. Install frame clamp using frame clamp instructions.
- 2. A small amount of semi-permanent thread locking fluid (Blue Loctite #243 or equivalent) should be applied to all fasteners.
- 3. Remove the stock handlebar risers from the triple clamp.
- 4. Reinstall triple-clamp; torque the center nut to factory specifications and then torque pinch bolts to factory specifications.
- 5. Place the 11mm adapters (Item 7) in the holes on the triple clamp. Either the front or back set of holes can be used, but the spacers should use the same set of holes as the handlebar risers.
- 6. Set the stabilizer mount (Item 1) on the triple clamp. The open end of the mount should face the back of the bike with the slots on each end facing up.
- 7. Slide the M10 bolts (Item 4) and washers (Item 5) into the triple clamp from the underside.
- Thread the handlebar risers (Item 2) onto the bolts. The handlebar risers are reversible to allow for two handlebar positions (arrows pointing forward = forward handlebar offset). Ensure that both arrows point in the same direction.
- 9. Tighten risers from the underside of triple-clamp. (Figure 2)
- 10. Place the stabilizer on the stabilizer mount with the transfer arm to the side of the tower pin. Adjust the height of the tower pin so that the top of the pin is flush with the top of the transfer arm. See frame clamp instructions for details.
- 11. Insert the tower pin into the slot on the transfer arm and attach the stabilizer to the stabilizer mount using the two M6 bolts included with the stabilizer. (Figure 3)
- 12. Install handlebars and top clamps (Item 3) using the M8 bolts (Item 6). Make sure to maintain an even gap between the handlebar top clamps and the handlebar risers when tightening bolts.