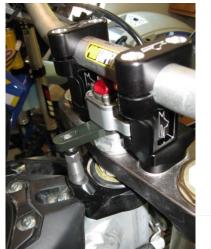

## Instructions: ASS-DM-0206

- 1. Install frame clamp using frame clamp instructions.
- 2. A small amount of semi-permanent thread locking fluid (Blue Loctite #243 or equivalent) should be applied to all fasteners.
- 3. Remove the stock handlebar risers from the triple clamp.
- 4. Reinstall triple-clamp; torque the center nut to factory specifications and then torque pinch bolts to factory specifications.
- 5. Place the 11mm adapters (Item 7) in the holes on the triple clamp. Either the front or back set of holes can be used, but the spacers should use the same set of holes as the handlebar risers.
- 6. Set the stabilizer mount (Item 1) on the triple clamp. The open end of the mount should face the back of the bike with the slots on each end facing up.
- 7. Slide the M10 bolts (Item 4) and washers (Item 5) into the triple clamp from the underside.
- Thread the handlebar risers (Item 2) onto the bolts. The handlebar risers are reversible to allow for two handlebar positions (arrows pointing forward = forward handlebar offset). Ensure that both arrows point in the same direction.
- 9. Tighten risers from the underside of triple-clamp. (Figure 2)
- 10. Place the stabilizer on the stabilizer mount with the transfer arm to the side of the tower pin. Adjust the height of the tower pin so that the top of the pin is flush with the top of the transfer arm. See frame clamp instructions for details.
- 11. Insert the tower pin into the slot on the transfer arm and attach the stabilizer to the stabilizer mount using the two M6 bolts included with the stabilizer. (Figure 3)
- 12. Install handlebars and top clamps (Item 3) using the M8 bolts (Item 6). Make sure to maintain an even gap between the handlebar top clamps and the handlebar risers when tightening bolts.