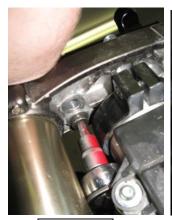

## Instructions: ASS-DM-0206

- 1. Install frame clamp using frame clamp instructions.
- 2. A small amount of semi-permanent thread locking fluid (Blue Loctite #243 or equivalent) should be applied to all fasteners.
- 3. Remove the stock handlebar risers from the triple clamp.
- 4. Reinstall triple-clamp; torque the center nut to factory specifications and then torque pinch bolts to factory specifications.
- 5. Place the 11mm adapters (Item 7) in the holes on the triple clamp. Either the front or back set of holes can be used, but the spacers should use the same set of holes as the handlebar risers.
- 6. Set the stabilizer mount (Item 1) on the triple clamp. The open end of the mount should face the back of the bike with the slots on each end facing up.
- 7. Slide the M10 bolts (Item 4) and washers (Item 5) into the triple clamp from the underside.
- Thread the handlebar risers (Item 2) onto the bolts. The handlebar risers are reversible to allow for two handlebar positions (arrows pointing forward = forward handlebar offset). Ensure that both arrows point in the same direction.
- 9. Tighten risers from the underside of triple-clamp. (Figure 2)
- 10. Place the stabilizer on the stabilizer mount with the transfer arm to the side of the tower pin. Adjust the height of the tower pin so that the top of the pin is flush with the top of the transfer arm. See frame clamp instructions for details.
- 11. Insert the tower pin into the slot on the transfer arm and attach the stabilizer to the stabilizer mount using the two M6 bolts included with the stabilizer. (Figure 3)
- 12. Install handlebars and top clamps (Item 3) using the M8 bolts (Item 6). Make sure to maintain an even gap between the handlebar top clamps and the handlebar risers when tightening bolts.