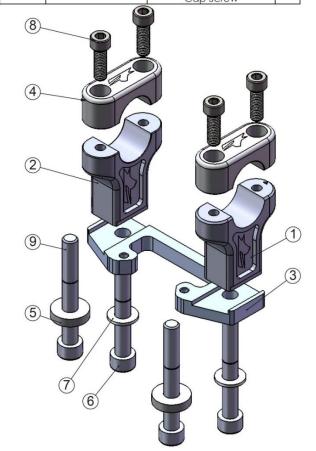

## **Instructions: ASS-DM-0501**

- 1. Install frame clamp using frame clamp instructions.
- 2. A small amount of semi-permanent thread locking fluid (Blue Loctite #243 or equivalent) should be applied to all fasteners.
- 3. Remove the stock handlebar risers from the triple-clamp.
- 4. Place the stabilizer mount (Item 4) on the triple-clamp.
- 5. Set the stabilizer on the mount and check that the transfer arm clears the center nut on the triple clamp. If not, place the 6mm spacers (Item 8) under the stabilizer mount.
- Insert the M10 bolts from the underside of triple-clamp.
  Use the longer M10 bolts (Item 9) and washers (Item 1) if the spacers were placed under the stabilizer mount.
   Otherwise use the shorter M10 bolts (Item 7) and washers.
- 7. Set the handlebar clamps (Items 2&3) onto the stabilizer mount. The handlebar risers are reversible to allow for two handlebar positions (arrows pointing forward = forward handlebar offset). Remove the riser and move it to the other side to change offset.
- 8. Place the stabilizer on the stabilizer mount with the transfer arm to the side of the tower pin. Make sure the height of the tower pin is adjusted so that the top of the pin is flush with the top of the transfer arm. See frame clamp instructions for details. (Figure 1)
- 9. Install the stabilizer on the underbar mount using the M6 bolts included with the stabilizer.
- 10. Install handlebars and top clamps (Item 6) using the M8 bolts (Item 5). Make sure to maintain an even gap between the overbar mount and the handlebar risers when tightening bolts. (Figure 2)

Figure 1

Figure 2

| IIEM NO. | PARI NUMBER         | DESCRIPTION                     | QIY. |
|----------|---------------------|---------------------------------|------|
| 1        | LK-CL234            | Handlebar Clamp                 | 1    |
| 2        | LK-CL235            | Handlebar Clamp                 | 1    |
| 3        | LK-PL079_revB       | Underbar Stabilizer Mount       | 1    |
| 4        | LK-CL232_revB       | Handlebar Top Clamp             | 2    |
| 5        | LK-SP125_revX       | 6mm Spacer                      | 2    |
| 6        | VA1-12,9-M10-1,5-75 | M10 x 75mm Bolt                 | 1    |
| 7        | RA6-M10,5-M20-2     | M10 bolt washer                 | 2    |
| 8        | 70-2825             | BOLT M8x25 SOCKET S/S           | 4    |
| 9        | VA1-12.9-M10-1,5-80 | M10x80 Socket Head<br>Cap Screw | 2    |