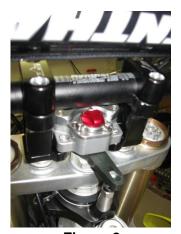

## **Instructions: ASS-DM-0501**

- 1. Install frame clamp using frame clamp instructions.
- 2. A small amount of semi-permanent thread locking fluid (Blue Loctite #243 or equivalent) should be applied to all fasteners.
- 3. Remove the stock handlebar risers from the triple-clamp.
- 4. Place the stabilizer mount (Item 4) on the triple-clamp.
- 5. Set the stabilizer on the mount and check that the transfer arm clears the center nut on the triple clamp. If not, place the 6mm spacers (Item 8) under the stabilizer mount.
- Insert the M10 bolts from the underside of triple-clamp.
  Use the longer M10 bolts (Item 9) and washers (Item 1) if the spacers were placed under the stabilizer mount.
   Otherwise use the shorter M10 bolts (Item 7) and washers.
- 7. Set the handlebar clamps (Items 2&3) onto the stabilizer mount. The handlebar risers are reversible to allow for two handlebar positions (arrows pointing forward = forward handlebar offset). Remove the riser and move it to the other side to change offset.
- 8. Place the stabilizer on the stabilizer mount with the transfer arm to the side of the tower pin. Make sure the height of the tower pin is adjusted so that the top of the pin is flush with the top of the transfer arm. See frame clamp instructions for details. (Figure 1)
- 9. Install the stabilizer on the underbar mount using the M6 bolts included with the stabilizer.
- 10. Install handlebars and top clamps (Item 6) using the M8 bolts (Item 5). Make sure to maintain an even gap between the overbar mount and the handlebar risers when tightening bolts. (Figure 2)