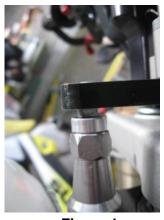

## **Instructions: ASS-DM-0501**

- 1. Install frame clamp using frame clamp instructions.
- 2. A small amount of semi-permanent thread locking fluid (Blue Loctite #243 or equivalent) should be applied to all fasteners.
- 3. Remove the stock handlebar risers from the triple-clamp.
- 4. Place the stabilizer mount (Item 4) on the triple-clamp.
- 5. Set the stabilizer on the mount and check that the transfer arm clears the center nut on the triple clamp. If not, place the 6mm spacers (Item 8) under the stabilizer mount.
- Insert the M10 bolts from the underside of triple-clamp.
  Use the longer M10 bolts (Item 9) and washers (Item 1) if the spacers were placed under the stabilizer mount.
   Otherwise use the shorter M10 bolts (Item 7) and washers.
- 7. Set the handlebar clamps (Items 2&3) onto the stabilizer mount. The handlebar risers are reversible to allow for two handlebar positions (arrows pointing forward = forward handlebar offset). Remove the riser and move it to the other side to change offset.
- 8. Place the stabilizer on the stabilizer mount with the transfer arm to the side of the tower pin. Make sure the height of the tower pin is adjusted so that the top of the pin is flush with the top of the transfer arm. See frame clamp instructions for details. (Figure 1)
- 9. Install the stabilizer on the underbar mount using the M6 bolts included with the stabilizer.
- 10. Install handlebars and top clamps (Item 6) using the M8 bolts (Item 5). Make sure to maintain an even gap between the overbar mount and the handlebar risers when tightening bolts. (Figure 2)