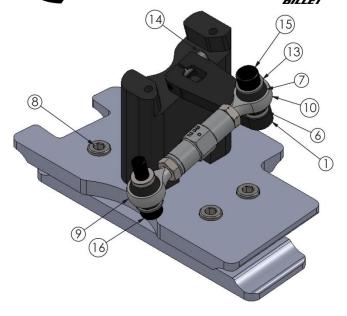

## Suzuki King Quad Stabilizer Mounting Instructions ASV-LM-0823

| ITEM NO. | PART NUMBER             | DESCRIPTION                      | QTY. |
|----------|-------------------------|----------------------------------|------|
| 1        | LK-PL010_revF           | Control Arm ATV                  | 1    |
| 2        | LK-PL107_revA           | Upper plate damper King Quad 700 | 1    |
| 3        | LK-PL108_revA           | Damper mounting spacer           | 1    |
| 4        | LK-PL109_revA           | Under plate damper KingQuad 700  | 1    |
| 5        | LK-TG045_revD           | Damper Arm Link 45mm             | 1    |
| 6        | LK-SP062_revB           | Link Arm Spacer                  | 2    |
| 7        | LK-MS150                | Heim Joint Cover                 | 4    |
| 8        | 70-2830                 | BOLT M8X30 SOCKET S/S            | 6    |
| 9        | POS8-M                  | M8x1.25 Modified Heim Joint      | 1    |
| 10       | POS8L-M                 | M8x1.25 Modified LH Heim Joint   | 1    |
| - 11     | 70-5018                 | M8x1.25 Jam Nut                  | 1    |
| 12       | 70-5018L                | M8x1.25 Left Hand Jam Nut        | 1    |
| 13       | 70-6008                 | Washer M8 Flat S/S               | 2    |
| 14       | VC1-10,9-M5-0,8-25-BLZ  | M5 bolt, 25mm long (1")          | 1    |
| 15       | VB1-12,9-M8-1,25-30-BLZ | BOLT M8x30 SOCKET                | 1    |
| 16       | VB1-12,9-M8-1,25-35-BLZ | M8 bolt, 35mm long (1-3/8")      | 1    |
|          |                         |                                  |      |

- 1. A small amount of semi-permanent thread locking fluid (Blue Loctite #243 or equivalent) should be applied to all fasteners included with the stabilizer kit. After a short first ride, check that all bolts are still tight.
- 2. Install both heim joints (Items# 9 and 10) into the Damper Arm Link (Item# 5) making sure to include the Jam Nuts (Items# 11 and 12). The side of the damper arm link with the groove has left handed threads. (Picture A)
  - 3. Install the Damper Arm Link onto the Steering Stem Clamp using one M8x35 bolt (Item# 16), a link arm spacer (Item# 6), 8mm washer (Item# 13), and two Heim Joint Covers (Item# 7). (Picture A)
  - 4. Install the Steering Stem Clamp onto the steering stem as shown using the associated four bolts and set screw. (Picture B and D)