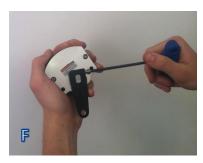

- 1. A small amount of semi-permanent thread locking fluid (Blue Loctite #243 or equivalent) should be applied to all fasteners included with the stabilizer kit. After a short first ride, check that all bolts are still tight.
- 2. Install both heim joints (Items# 9 and 10) into the Damper Arm Link (Item# 5) making sure to include the Jam Nuts (Items# 11 and 12). The side of the damper arm link with the groove has left handed threads. (Picture A)
  - 3. Install the Damper Arm Link onto the Steering Stem Clamp using one M8x35 bolt (Item# 16), a link arm spacer (Item# 6), 8mm washer (Item# 13), and two Heim Joint Covers (Item# 7). (Picture A)
  - 4. Install the Steering Stem Clamp onto the steering stem as shown using the associated four bolts and set screw. (Picture B and D)

11461 Lone Star Rd Nampa ID 83651 Phone: 208-466-4762 or 866-466-4762 Fax: 208-465-0209 Email: sales@promotobillet.com www.promotobillet.com

- 5. Bolt the Damper Mounting Spacer (Item# 3) to the Top Mounting Plate (Item# 2) using two 30mm long M8 bolts (Item#8). (Picture C)
- 6. Place Damper Mounting Spacer and Top Mounting Plate onto frame rails as shown. (Picture D)
- 7. Loosely install the Lower Mounting Plate (Item# 4) using the four M8x30 bolts (Item# 8).
- 8. Install Control Arm (Item# 1) onto the Steering Stabilizer using the M5 bolt (Item# 14). (Picture E and F)
- 9. Mount the Steering Stabilizer onto the Damper Mounting Spacer using the two M6 bolts provided with your stabilizer. (Picture G)
- 10. Connect the Damper Arm Link to the Control Arm with the M8x30 bolt (Item# 15), two heim joint covers (Item# 7), a link arm spacer (Item# 6), and an 8mm washer (Item# 13). (Picture H)
- 11. With the front wheels and handlebars set straight, make sure that the clamp on the steering stem, the damper arm link, and the transfer arm of the unit are all set to 90 degrees from each other. Refer to the Installation verification procedure.
- 12. Once all components are in their proper locations, tighten and check all bolts.
- 13. With the fasteners secure, ensure that steering travel hasn't been compromised. Check that all brake lines, wiring, and other stock components are free as well.