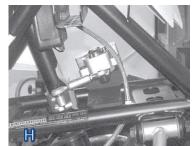

11461 Lone Star Rd Nampa ID 83651 Phone: 208-466-4762 or 866-466-4762 Fax: 208-465-0209 Email: sales@promotobillet.com www.promotobillet.com

- 5. Bolt the Damper Mounting Spacer (Item# 3) to the Top Mounting Plate (Item# 2) using two 30mm long M8 bolts (Item#8). (Picture C)
- 6. Place Damper Mounting Spacer and Top Mounting Plate onto frame rails as shown. (Picture D)
- 7. Loosely install the Lower Mounting Plate (Item# 4) using the four M8x30 bolts (Item# 8).
- 8. Install Control Arm (Item# 1) onto the Steering Stabilizer using the M5 bolt (Item# 14). (Picture E and F)
- 9. Mount the Steering Stabilizer onto the Damper Mounting Spacer using the two M6 bolts provided with your stabilizer. (Picture G)
- 10. Connect the Damper Arm Link to the Control Arm with the M8x30 bolt (Item# 15), two heim joint covers (Item# 7), a link arm spacer (Item# 6), and an 8mm washer (Item# 13). (Picture H)
- 11. With the front wheels and handlebars set straight, make sure that the clamp on the steering stem, the damper arm link, and the transfer arm of the unit are all set to 90 degrees from each other. Refer to the Installation verification procedure.
- 12. Once all components are in their proper locations, tighten and check all bolts.
- 13. With the fasteners secure, ensure that steering travel hasn't been compromised. Check that all brake lines, wiring, and other stock components are free as well.