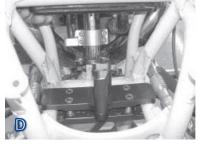

- 1. A small amount of semi-permanent thread locking fluid (Blue Loctite #243 or equivalent) should be applied to all fasteners included with the stabilizer kit. After a short first ride, check that all bolts are still tight.
- 2. Install both heim joints (Items# 9 and 10) into the Damper Arm Link (Item# 5) making sure to include the Jam Nuts (Items# 11 and 12). The side of the damper arm link with the groove has left handed threads. (Picture A)
  - 3. Install the Damper Arm Link onto the Steering Stem Clamp using one M8x35 bolt (Item# 16), a link arm spacer (Item# 6), 8mm washer (Item# 13), and two Heim Joint Covers (Item# 7). (Picture A)
  - 4. Install the Steering Stem Clamp onto the steering stem as shown using the associated four bolts and set screw. (Picture B and D)

11461 Lone Star Rd Nampa ID 83651 Phone: 208-466-4762 or 866-466-4762 Fax: 208-465-0209 Email: sales@promotobillet.com www.promotobillet.com

- 5. Bolt the Damper Mounting Spacer (Item# 3) to the Top Mounting Plate (Item# 2) using two 30mm long M8 bolts (Item#8). (Picture C)
- 6. Place Damper Mounting Spacer and Top Mounting Plate onto frame rails as shown. (Picture D)
- 7. Loosely install the Lower Mounting Plate (Item# 4) using the four M8x30 bolts (Item# 8).
- 8. Install Control Arm (Item# 1) onto the Steering Stabilizer using the M5 bolt (Item# 14). (Picture E and F)
- 9. Mount the Steering Stabilizer onto the Damper Mounting Spacer using the two M6 bolts provided with your stabilizer. (Picture G)
- 10. Connect the Damper Arm Link to the Control Arm with the M8x30 bolt (Item# 15), two heim joint covers (Item# 7), a link arm spacer (Item# 6), and an 8mm washer (Item# 13). (Picture H)
- 11. With the front wheels and handlebars set straight, make sure that the clamp on the steering stem, the damper arm link, and the transfer arm of the unit are all set to 90 degrees from each other. Refer to the Installation verification procedure.
- 12. Once all components are in their proper locations, tighten and check all bolts.
- 13. With the fasteners secure, ensure that steering travel hasn't been compromised. Check that all brake lines, wiring, and other stock components are free as well.