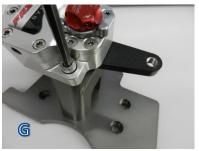

11461 Lone Star Rd Nampa ID 83651 Phone: 208-466-4762 or 866-466-4762 Fax: 208-465-0209 Email: sales@promotobillet.com www.promotobillet.com

- 5. Bolt the Damper Mounting Spacer (Item# 3) to the Top Mounting Plate (Item# 2) using two 30mm long M8 bolts (Item#8). (Picture C)
- 6. Place Damper Mounting Spacer and Top Mounting Plate onto frame rails as shown. (Picture D)
- 7. Loosely install the Lower Mounting Plate (Item# 4) using the four M8x30 bolts (Item# 8).
- 8. Install Control Arm (Item# 1) onto the Steering Stabilizer using the M5 bolt (Item# 14). (Picture E and F)
- 9. Mount the Steering Stabilizer onto the Damper Mounting Spacer using the two M6 bolts provided with your stabilizer. (Picture G)
- 10. Connect the Damper Arm Link to the Control Arm with the M8x30 bolt (Item# 15), two heim joint covers (Item# 7), a link arm spacer (Item# 6), and an 8mm washer (Item# 13). (Picture H)
- 11. With the front wheels and handlebars set straight, make sure that the clamp on the steering stem, the damper arm link, and the transfer arm of the unit are all set to 90 degrees from each other. Refer to the Installation verification procedure.
- 12. Once all components are in their proper locations, tighten and check all bolts.
- 13. With the fasteners secure, ensure that steering travel hasn't been compromised. Check that all brake lines, wiring, and other stock components are free as well.