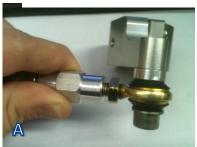

- 1. A small amount of semi-permanent thread locking fluid (Blue Loctite #243 or equivalent) should be applied to all fasteners included with the stabilizer kit. After a short first ride, check that all bolts are still tight.
- 2. Install both heim joints (Items# 9 and 10) into the Damper Arm Link (Item# 5) making sure to include the Jam Nuts (Items# 11 and 12). The side of the damper arm link with the groove has left handed threads. (Picture A)
  - 3. Install the Damper Arm Link onto the Steering Stem Clamp using one M8x35 bolt (Item# 16), a link arm spacer (Item# 6), 8mm washer (Item# 13), and two Heim Joint Covers (Item# 7). (Picture A)
  - 4. Install the Steering Stem Clamp onto the steering stem as shown using the associated four bolts and set screw. (Picture B and D)