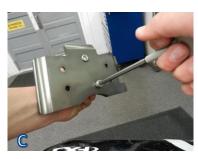

11461 Lone Star Rd Nampa ID 83651 Phone: 208-466-4762 or 866-466-4762 Fax: 208-465-0209 Email: sales@promotobillet.com www.promotobillet.com

- 5. Bolt the Damper Mounting Spacer (Item# 3) to the Top Mounting Plate (Item# 2) using two 30mm long M8 bolts (Item#8). (Picture C)
- 6. Place Damper Mounting Spacer and Top Mounting Plate onto frame rails as shown. (Picture D)
- 7. Loosely install the Lower Mounting Plate (Item# 4) using the four M8x30 bolts (Item# 8).
- 8. Install Control Arm (Item# 1) onto the Steering Stabilizer using the M5 bolt (Item# 14). (Picture E and F)
- 9. Mount the Steering Stabilizer onto the Damper Mounting Spacer using the two M6 bolts provided with your stabilizer. (Picture G)
- 10. Connect the Damper Arm Link to the Control Arm with the M8x30 bolt (Item# 15), two heim joint covers (Item# 7), a link arm spacer (Item# 6), and an 8mm washer (Item# 13). (Picture H)
- 11. With the front wheels and handlebars set straight, make sure that the clamp on the steering stem, the damper arm link, and the transfer arm of the unit are all set to 90 degrees from each other. Refer to the Installation verification procedure.
- 12. Once all components are in their proper locations, tighten and check all bolts.
- 13. With the fasteners secure, ensure that steering travel hasn't been compromised. Check that all brake lines, wiring, and other stock components are free as well.