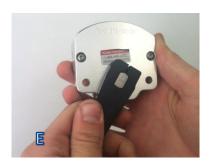

11461 Lone Star Rd Nampa ID 83651 Phone: 208-466-4762 or 866-466-4762 Fax: 208-465-0209 Email: sales@promotobillet.com www.promotobillet.com

- 5. Bolt the Damper Mounting Spacer (Item# 3) to the Top Mounting Plate (Item# 2) using two 30mm long M8 bolts (Item#8). (Picture C)
- 6. Place Damper Mounting Spacer and Top Mounting Plate onto frame rails as shown. (Picture D)
- 7. Loosely install the Lower Mounting Plate (Item# 4) using the four M8x30 bolts (Item# 8).
- 8. Install Control Arm (Item# 1) onto the Steering Stabilizer using the M5 bolt (Item# 14). (Picture E and F)
- 9. Mount the Steering Stabilizer onto the Damper Mounting Spacer using the two M6 bolts provided with your stabilizer. (Picture G)
- 10. Connect the Damper Arm Link to the Control Arm with the M8x30 bolt (Item# 15), two heim joint covers (Item# 7), a link arm spacer (Item# 6), and an 8mm washer (Item# 13). (Picture H)
- 11. With the front wheels and handlebars set straight, make sure that the clamp on the steering stem, the damper arm link, and the transfer arm of the unit are all set to 90 degrees from each other. Refer to the Installation verification procedure.
- 12. Once all components are in their proper locations, tighten and check all bolts.
- 13. With the fasteners secure, ensure that steering travel hasn't been compromised. Check that all brake lines, wiring, and other stock components are free as well.