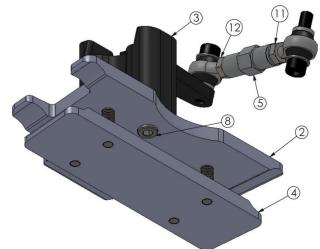

11461 Lone Star Rd Nampa ID 83651 Phone: 208-466-4762 or 866-466-4762 Fax: 208-465-0209 Email: sales@promotobillet.com www.promotobillet.com

- 5. Bolt the Damper Mounting Spacer (Item# 3) to the Top Mounting Plate (Item# 2) using two 30mm long M8 bolts (Item#8). (Picture C)
- 6. Place Damper Mounting Spacer and Top Mounting Plate onto frame rails as shown. (Picture D)
- 7. Loosely install the Lower Mounting Plate (Item# 4) using the four M8x30 bolts (Item# 8).
- 8. Install Control Arm (Item# 1) onto the Steering Stabilizer using the M5 bolt (Item# 14). (Picture E and F)
- 9. Mount the Steering Stabilizer onto the Damper Mounting Spacer using the two M6 bolts provided with your stabilizer. (Picture G)
- 10. Connect the Damper Arm Link to the Control Arm with the M8x30 bolt (Item# 15), two heim joint covers (Item# 7), a link arm spacer (Item# 6), and an 8mm washer (Item# 13). (Picture H)
- 11. With the front wheels and handlebars set straight, make sure that the clamp on the steering stem, the damper arm link, and the transfer arm of the unit are all set to 90 degrees from each other. Refer to the Installation verification procedure.
- 12. Once all components are in their proper locations, tighten and check all bolts.
- 13. With the fasteners secure, ensure that steering travel hasn't been compromised. Check that all brake lines, wiring, and other stock components are free as well.